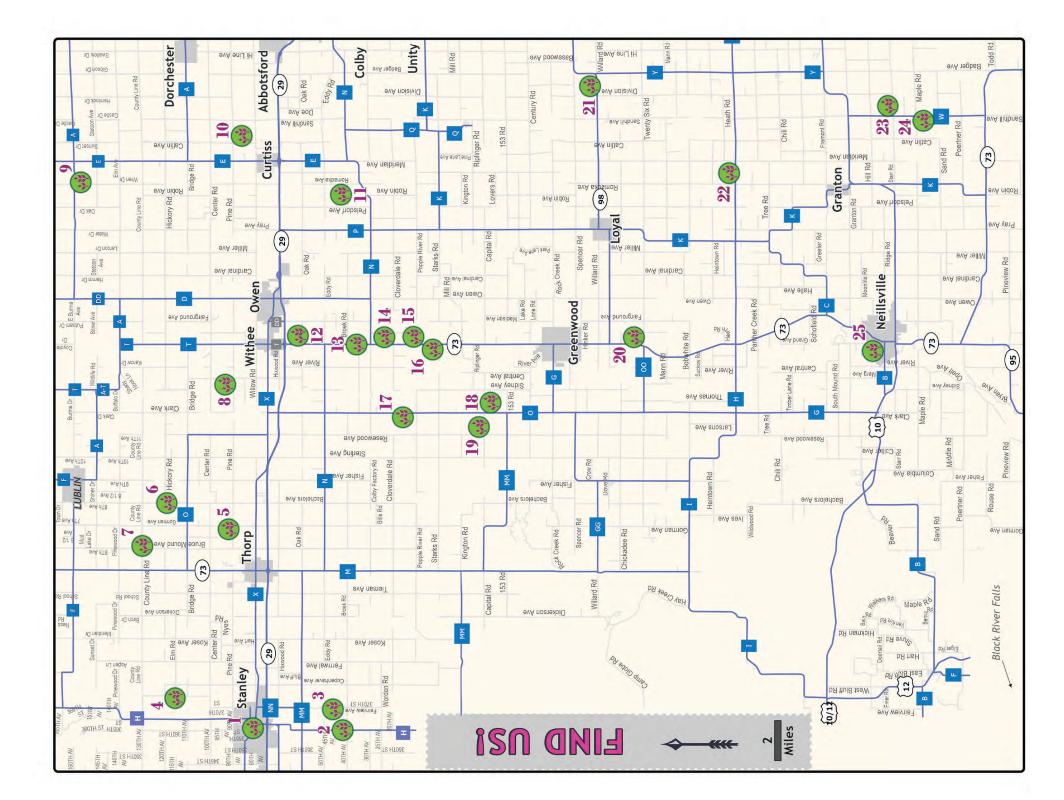

s, vegetables, herbs, air

plants, miniature garden supplies and more.

#### AMONGST THE WEEDS

703 Forest St. Neillsville, WI 54456 715-937-8047

amongsttheweeds@yahoo.com Open May 9th-Aug 2nd



M-Sa 9am-6pm, Su 9am-2pm Find us by turning right at the 4th intersection after the Brickyard Bar. We carry an excellent selection of shade, evergreen, and ornamental trees, in addition to a large variety of shrubs

and perennials. Besides blueberry, lingonberry and raspberries bushes, we offer apple, pear, Asian pear, plum, peach, and cherry trees. New this year we have vegetable plants! We are happy to assist you with your landscape needs.

We offer large easy to care for



Clark County Economic Development Corporation and Tourism Bureau info@clarkcountyedc.org 715-255-9100 clarkcountywi.org