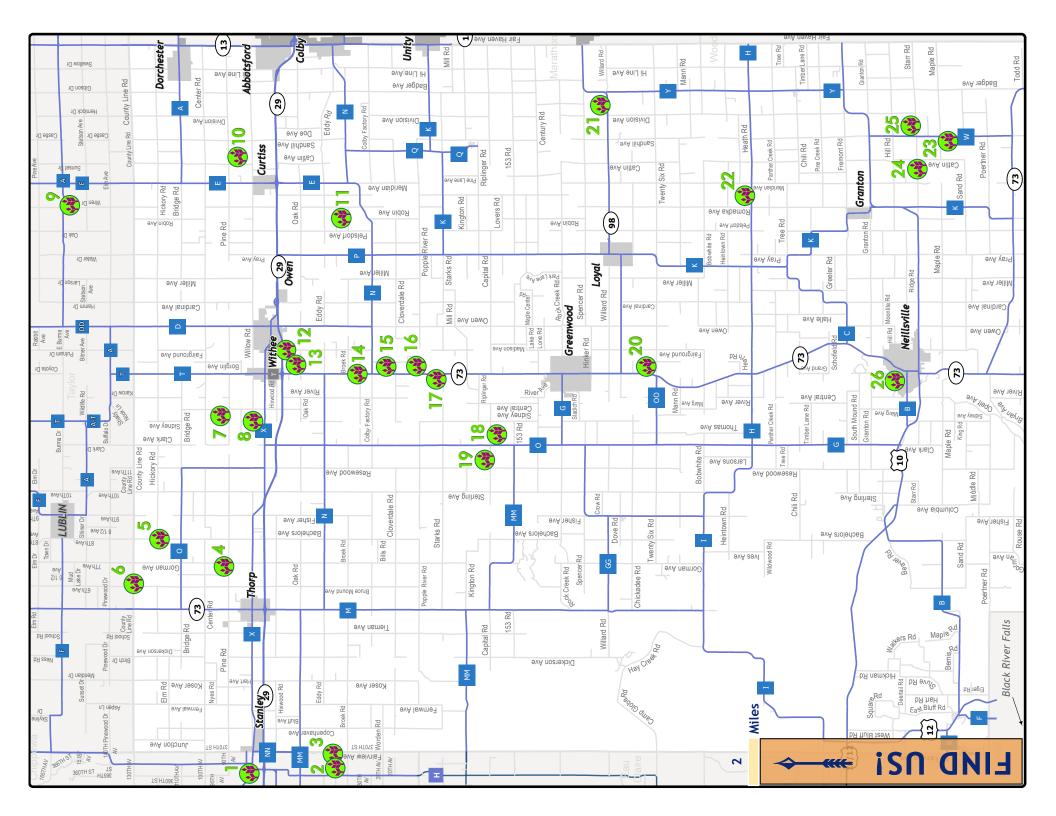

fruit & citrus trees, blueberry plants, grape vines, maple syrup, jams, and a bake sale every weekend.



#### LL GREENHOUSE

W1520 Starr Rd. Granton, WI 54436 773-815-3533 levibontrager1520@gmail.com llareenhouse.com Open April 21st - Dec 24th



LL Greenhouse offers a beautiful selection of tropical plants, cone baskets, large easy to care for planters and baskets, bedding & vegetable plants, fruit trees and a great selection of metal art.



#### **AMONGST THE WEEDS**

703 Forest St, Neillsville, WI 54456 773-937-8047 amongsttheweeds@yahoo.com Open May 12 - Aug 31



May: M-F 9am - 6pm, Sat-Su 9am - 2pm June - Aug: W-F 9am - 6pm, Sat 9am - 2pm, Closed Su-Tu Reopening Nov 28th - Dec 23rd We are a nursery/garden center located within Neillsville city limits. We offer a wide variety