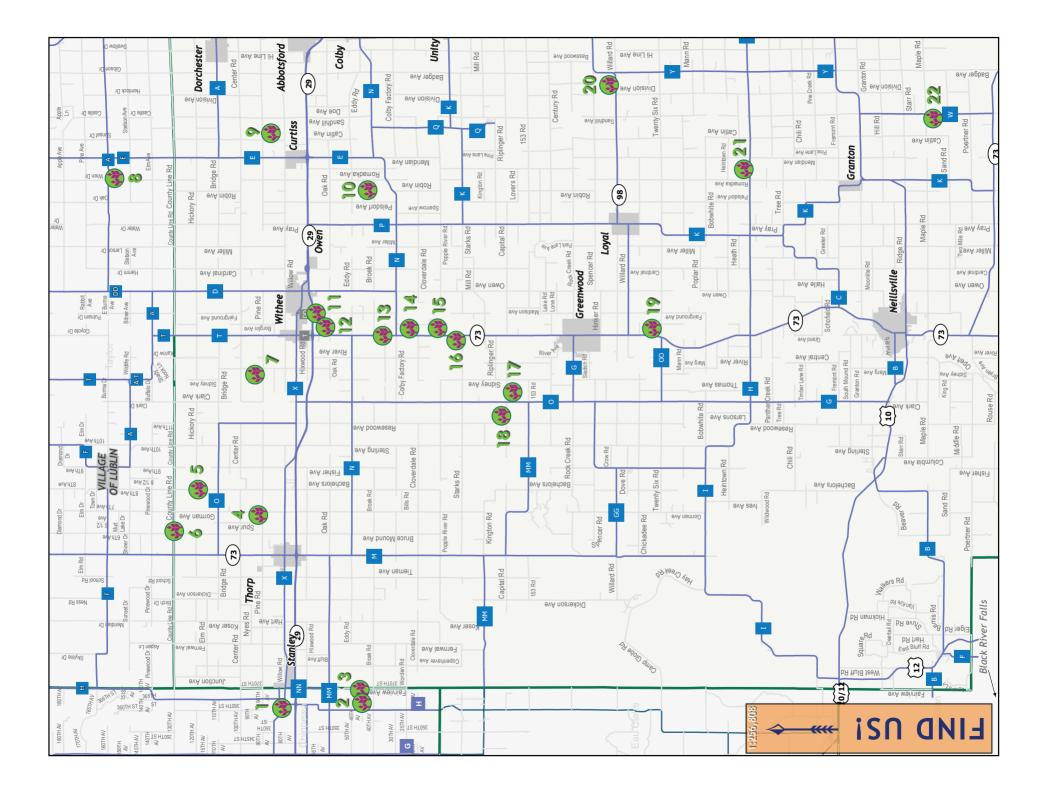

# clark county greenhouses (cont'd)

FAIRGROUND FLOWERS N14341 Fairground Ave, Owen, WI 54460

Open April 16 - July 2, M-Sa 8am-7pm, Closed Su We offer 2 full 95' areenhouses of decorative cone and coconut hanging baskets, planters and mini aardens. Also inside, vou'll find

WEAVER'S GREENHOUSE

W5594 Oak Rd, Withee, WI 54498 715-229-2469

Open April 18-Oct 10, M-F 8am-8pm, Sa 8am-5pm. Closed Su

Geraniums, sedums, succulents, hanging baskets, specialty planters, all kinds of potted annuals, perennials, vegetable plants, supertunias and more!

## LONGWOOD GARDENS GREENHOUSE

N13147 State Hwy 73, Withee, WI 54498 715-229-9830

Open April 15-Oct, M-F 8am-8pm, Sa 8am-6pm, Closed Su April-June, Open Su July-Oct 8am-5pm Hanging baskets, planters, bedding plants, potted flowers, herbs, large assortment of

### **EN-VE ACRES GREENHOUSE**

N12642 State Hwy 73, Owen, WI 54460 715-267-4394

Open April 23-June 18, M-F 8am-7pm, Sa 8am-5pm, Closed Su We offer lots of combination baskets and planters including a large selection of 4" pots to create

vour own baskets. Bedding plants and vegetable plants in 4-packs available. We also sell house plants and succulents.

LONGWOOD PINES GREENHOUSE N12146 State Hwy 73, Owen, WI 54460

715-267-6070

Open April 23-July 2, M-F 8am-7pm, Sa 8am-5pm, Closed Su Longwood Pines has an expanded selection of hanging baskets, geraniums, succulents, vegetable plants, perennials, hydrangeas, and planters. Also, a huge selection of potted plants to make your own combos.

## **POSY PATCH GREENHOUSE & GIFT SHOP**

N11839 State Hwy 73, Owen, WI 54460 715-267-7644

Open April 1-Dec1, M-F 8am-6pm, Sa 8am-5pm, Closed Su

Welcome to Posy Patch Greenhouse & Gift Shop. Enjoy a full line of plants with combo baskets and planters, trees and shrubs. We offer and extensive gift shop and garden center to

### **REIFF'S GREENHOUSE**

Open April 16-July 2, M-Sa 8am-6pm, Closed Su & May 26th

Reiff's have two full greenhouses, hanging baskets, planters, potted plants, Proven Winners, bedding plants, vegetable plants, perennials, and tropical plants. Bring your own planters to be

custom planted, or see their store with unique containers, soil, and fertilizer. Fresh asparagus is available in spring and call for fresh cut flowers: available summer to fall. Orders are taken when in season or for weddings and parties. We are located 9 miles south of Hwy 29 on Hwy O, to Capital Road, or north of Greenwood on Hwy 73 to Riplinger Rd, watch for signs.

clark county greenhouses

REIT'S GARDEN CENTER 310 Urguhart Rd, Stanley, WI 54768

715-644-2303 iker118@yahoo.com www.reitsgardencenter.com

Open year round M-F 9am-5pm, Sa 9am-3pm, Extended hours mid-April mid-June, M-F 8am-7pm, Sa 8am-5pm, Su 9am-3pm We carry bedding plants, house

### FOX FLORAL GREENHOUSE

4107 Cty Hwy H, Stanley, WI 54768 715-644-0885

Open late April - mid-June M- Sa 8:30am-6pm, Closed Su & May 26 1,000+ baskets basic to beautiful! Planters ready to go or custom filled. 1,000s of potted annuals and vegetables, also by

#### SUNRISE GREENHOUSE

4606 370th St, Stanley, WI 54768 715-644-4851

Open April 9 - Nov 1 M-F 8:30am-8:00pm, Sa 8:30am-5:00pm, Closed Su & May 26 Walk through five greenhouses filled with baskets, planters,

MARTIN'S GREENHOUSE

W9026 Pine Rd, Thorp, WI 54771 715-669-3572 Open April 22 - Sept 30

M-Sa 8am-8pm, Closed Su & May 26

Check our new greenhouse out! We have a beautiful selection of hanging baskets, mandevillas, hibiscus, bedding and veggie plants, planters and potted plants to build your own creation. In the

#### MEADOW VIEW GREENHOUSE

N16465 Bachelors Ave, Thorp, WI 54771 608-475-3333

mid-April - June 30, Sept 1 - Oct 31 M-Sa 8am-6pm, Closed Su & May 26

Meadow View carries a large variety of perennials, bedding plants, tropicals, baskets, planters, hibiscus, vegetable plants, seeds as well as potting soil, Hybrix fertilizer and more. In the fall, we carry a variety of mums and grasses.

#### **CINDY'S GREENHOUSE**

W9253 Cty Line Rd, Lublin, WI 54447 715-669-5699

Cindysgreenhouse@yahoo.com Open April 23 - June 30

M-F 9am-6pm, Sa & Su 9am-3pm Cindy's Greenhouse specializes in annual plants for flower beds, hanging baskets and containers, vegetables, herbs, small berries, and fruit trees. Fairy/miniature

#### FRENCHTOWN GREENHOUSE LLC

N15315 Frenchtown Ave, Withee, WI 54498 715-229-4746

Open April 1-Nov 1: May-June: M-F 8am-8pm, Sa 8am-6pm, Closed Su & May 26, July-Nov:

M-Sa 8am-6pm, Closed Su Frenchtown offers annuals, hanging baskets, moss baskets, planters, pouches, tropicals, succulents, mini garden supplies, garden art,

#### VALENTINE GARDENS AND GREENHOUSES

N1082 Wren Dr, Curtiss, WI 54422 715-678-2206

gardener99887@gmail.com

www.valentinegardensandgreenhouse.com

Open April 15 - Oct 15, M-Sa 8am-7pm, Su 10am-5pm We offer hanging baskets, annuals, perennial, succulents, mums, planters, and custom planting. Also available, a

#### **COUNTRY GARDENS GREENHOUSE**

N15150 Catlin Ave, Dorchester, WI 54425 (715) 654-5016

Open April 22 - July 1 M-F 8am-8pm, Sa 8am-5pm, Closed Su & May 26 We have a large selection of hanging baskets, planters, single

#### **DOUBLE L GREENHOUSE**

W3114 Broek Rd, Curtiss, WI 54422 715-223-8120

Open late April - June 30 M-Sa 8am-7pm, Closed Su & May 26

Hanging baskets, bedding plants, planters and potting

soil. Onions sets, seed potatoes, strawberry, asparagus, rhubarb, raspberry, vegetable and flower plants. Proven Winners, succulents and perennials also available.

#### SHADY PINE GREENHOUSE

W7172 Capital Rd, Greenwood, WI 54437 Open April 22-June 20, M-Sa 8am-7pm, Closed Su Proven Winner annuals, baskets of all kinds. planters, vegetables and more. We will have mums in the fall.

#### **TENDER SHOOTS GARDENS & GREENHOUSE**

N8276 State Hwy 73, Greenwood, WI 54437

715-267-7870 tendershoots@gmail.com www.tendershoots.net

Open vear round, M 8am-5pm. T-Sa 8am-7pm, Closed Su Annual bedding plants, perennials, trees and shrubs, fruit bushes and trees. 30+ varieties of herbs, vegetable plants,

### THINGS THAT GROW

W1150 State Hwy 98, Loyal, WI 54446 715-255-8090

Open Spring: late April-June 25, Fall: Aug 27-Oct 8, M-F 8am-8pm, Sa 8am-6pm, Closed Su

We are located along Hwy 98 between Loyal and Spencer. We have 4 large greenhouses full of plants along with a complimentary retail store in an old country barn. Available are hanging baskets, annuals, vegetable plants, Proven winners, tropicals and much more! Bring your pots for us to custom plant!

Dustydon12@gmail.com www.turnpikegreenhouse.com Open April 15-Nov 1

M-Sa 8am-7pm, Su 1pm - 6pm

Beautify your garden and landscape in 2022 with Turn Pike Greenhouse, Explore our spacious garden center with over 2500 hanging baskets. annuals, perennials, roses, tropicals, succulents, trees,

## FROGLAND GARDEN

N3171 Ctv Hwv W. Granton, WI 54436 715-937-5146

Horningsfarm1@gmail.com Open April 22-Oct, M-Sa 8:30am-5:30pm, Closed Su Frogland has hanging baskets, bedding plants, miniature garden supplies, vegetable and herb plants, perennials and shrubs. We also have outdoor poly furniture and fall mums.