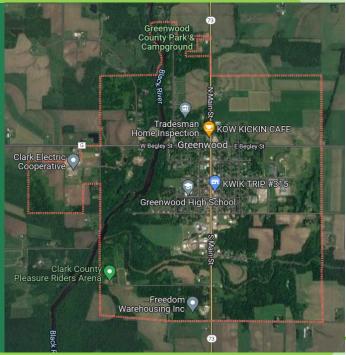

# Businesses in Greenwood

#### **Food Hubs & Gas Stations**

1891 Winery
Blue Mirror Sports Bar & Bowl
Cenex Station/Hot Stuff Pizza
Chelsea's Grill
Funte's Bar
Greenwood American Legion
Hog Cabin Bar-B-Que
Kow Kickin Café
Kwik Trip
River Country Coop

#### **Contractors**

Builders First Source
Clark Electric Cooperative
Freedom Warehousing
Greenwood Bus Service
K & S Logistics & Carriers
Wolf Welding & Fabrication

Clark County Economic Development & Tourism Bureau