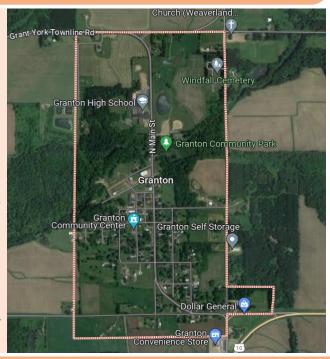

For a small town, Granton is one big place. Within the village limits, is a bank, Dollar General, hardware store, Lutheran Church, restaurant, pubs, post office, metal crafter, community center, vet clinic, K-12 school, ball park, tennis & volleyball courts, walking trails, campground with 14 electrical sites, fishing pond stocked each year with trout, library and a daycare center.

### Nearby Community Features:

Bethany's Shear Perfection Hair Salon/Tanning

Campground with 14 electrical sites

Frick Inn Bar & Grill

Granton Community Child Care Center

**Granton Community Park & Fishing Pond** 

**Granton Convenience Store** 

Granton K-12 School

**Granton Walking Trails** 

Hilltop Bar & Grill

Kuhl Implement

LL Greenhouse

Lynn Dairy & Lynn Dairy Proteins

**Mapleworks Apartments** 