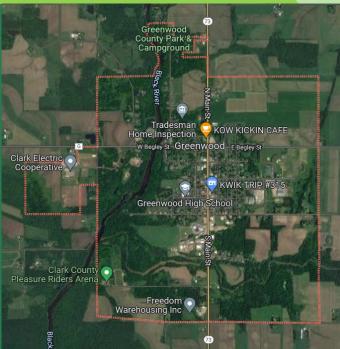

One of Clark Counties compact towns, offering many accommodations such gas stations, hardware store, post office, park, museum, salons, pubs & eateries, multiple churches, banks and much more!

Greenwood, Wisconsin is located in the heart of Clark County. With a population of just over a thousand, it is a peaceful little city nestled on the banks of the picturesque Black River.

#### Greenwood Clerk

201 S Main Street, P.O. Box D, Greenwood, WI 54437 (715) 267-6205, <u>kschar@greenwoodwi.com</u>, <u>www.greenwoodwi.com</u>