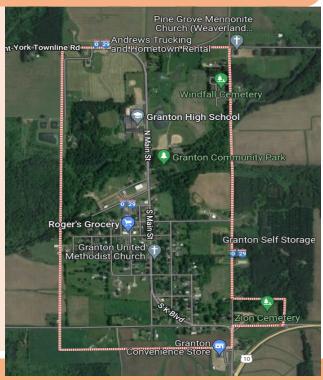

### Businesses in the "Heart" of Granton

# Find everything you need in walking distance in our Historic Downtown!

**Badger Animal Care** 

Citizen State Bank

**Community Center** 

**Granton Community Library** 

**Granton Hardware** 

**Granton Area Fire Department** 

**Granton Municipal Office** 

**Granton Post Office** 

Granton Village Hall & Garage

**Grassland Veterinary Clinic** 

Hitch n Rail Bar & Grill

Janeen's Country Style

Mapleworks Café

**Rogers Grocery** 

### Nearby Community Features:

Campground with 13 electrical sites
Granton Community Child Care Center

**Granton Community Park & Fishing Pond** 

**Granton Convenience Store** 

Granton K-12 School

**Granton Walking Trails** 

Lynn Dairy & Lynn Dairy Proteins

**Mapleworks Apartments** 

Tennis & Volleyball Courts

The Maple Dude

United Methodist Church

Zion Evangelical Lutheran Missouri Syn.