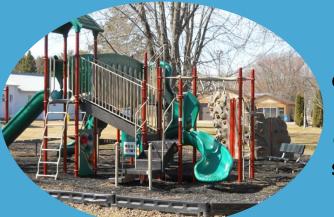

The Village of Curtiss has a village community center (formerly the Curtiss School, built in 1910), Curtiss Memorial Park and Village park which has a shelter with kitchen, modern facilities and a playground.