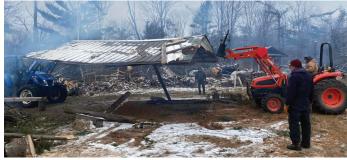

## A BIG THANK YOU TO CLARK COUNTY'S EMERGENCY SERVICES TEAMS

We would like to salute Clark County Emergency Services, leaders, and helpers for being there through the recent devastation and heartache caused by the tornadoes of December 15th. The National Weather Service and Storm Prediction Center officially classified the December 15, 2021, Upper Midwest severe weather event as a "serial derecho". This is the first known December derecho on record to occur within the United States.