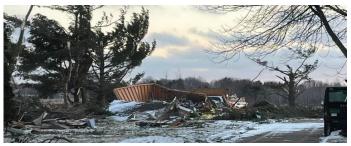

## A BIG THANK YOU TO CLARK COUNTY'S EMERGENCY SERVICES TEAMS

We would like to salute Clark County Emergency Services, leaders, and helpers for being there through the recent devastation and heartache caused by the tornadoes of December 15th. The National Weather Service and Storm Prediction Center officially classified the December 15, 2021, Upper Midwest severe weather event as a "serial derecho". This is the first known December derecho on record to occur within the United States.