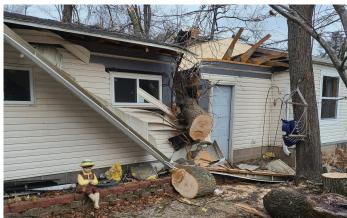

## A BIG THANK YOU TO CLARK COUNTY'S EMERGENCY SERVICES TEAMS

We would like to salute Clark County Emergency Services, leaders, and helpers for being there through the recent devastation and heartache caused by the tornadoes of December 15th. The National Weather Service and Storm Prediction Center officially classified the December 15, 2021, Upper Midwest severe weather event as a "serial derecho". This is the first known December derecho on record to occur within the United States.