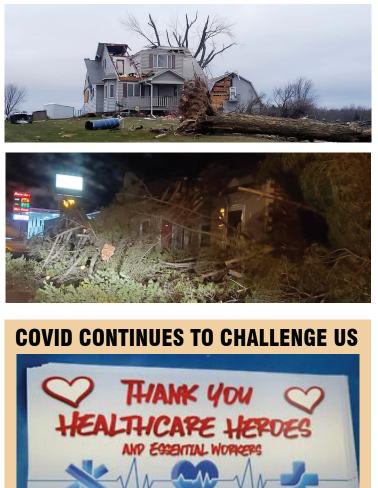

## A BIG THANK YOU TO CLARK COUNTY'S EMERGENCY SERVICES TEAMS

We would like to salute Clark County Emergency Services, leaders, and helpers for being there through the recent devastation and heartache caused by the tornadoes of December 15th. The National Weather Service and Storm Prediction Center officially classified the December 15, 2021, Upper Midwest severe weather event as a "serial derecho". This is the first known December derecho on record to occur within the United States.

We want to acknowledge the many healthcare workers and emergency workers whom we rely on to keep us healthy. Their sacrifice during this unprecedented time amid the triumph and despair is forever recognized. Thank you!