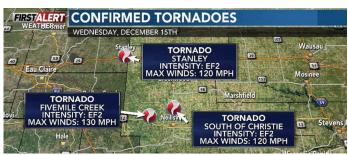

## A BIG THANK YOU TO CLARK COUNTY'S EMERGENCY SERVICES TEAMS

We would like to salute Clark County Emergency Services, leaders, and helpers for being there through the recent devastation and heartache caused by the tornadoes of December 15th. The National Weather Service and Storm Prediction Center officially classified the December 15, 2021, Upper Midwest severe weather event as a "serial derecho". This is the first known December derecho on record to occur within the United States.