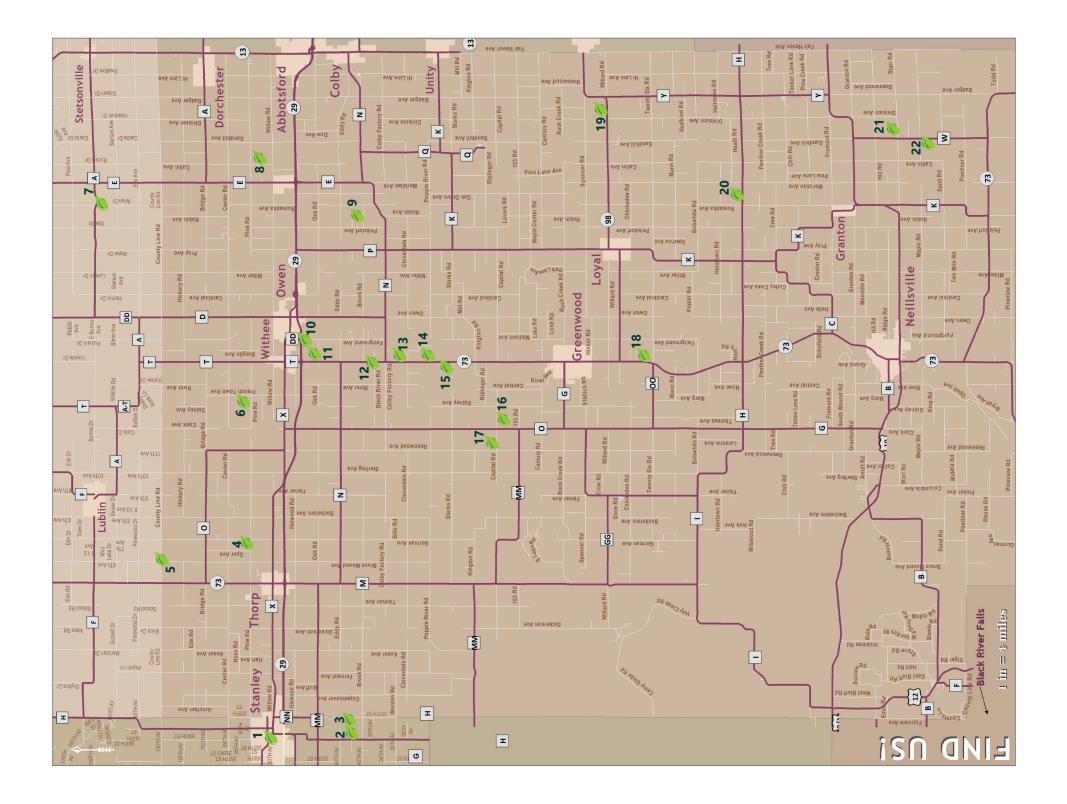

and tropical plants. Bring your own planters to be custom planted, or see their store with unique containers, soil and fertilizer. Fresh asparaous is available, and orders are taken when in season. They are located 9 miles south of Hwy 29 on Hwy O, to Capital Rd or north of Greenwood on Hwy 73 to Riplinger Rd, watch for signs.

## SHADY PINE GREENHOUSE

W7172 Capital Rd, Greenwood, WI 54437 Open Apr. 24 - June 20 Mon. - Sat. 8am-7pm, Closed Sun.

Shady Pine offers annuals, hanging baskets, planters, decorative pots, flower and vegetable flats, fall mums and planters.

> MORE **INFORMATION:**





A self-guided tour, exploring the greenhouses of Clark County





Clark County **Economic Development** Corporation & Tourism Bureau

715-255-9100 info@clarkcountyedc.org www.clarkcountywi.org



# clark county greenhouses (cont'd)



**TENDER SHOOTS GARDENS & GREENHOUSE** N8276 State Hwy 73, Greenwood, WI 54437 715-267-7870 or 715-937-0065 tendershoots@gmail.com www.tendershoots.net



Open year round Mon. 8am-5pm, Tues. - Sat. 8am-7pm, Closed Sun.

Spring: annual bedding plants, vegetables, herbs, large selection

of succulents, perennials, houseplants, shade and fruit trees, shrubs, classes, custom container design and planting. Summer: 200+ daylily varieties, 100+ hosta varieties. Autumn: mums and corn maze complete with scavenger hunt. Winter: Christmas trees, wreaths, garland, kissing balls, holiday classes, gift items and unique handmade items. Gift shop is open year-round with seasonal gift items, Munson Bridge Wine, garden art and decor





Open Apr. 15 - Nov. 1 Mon.-Sa